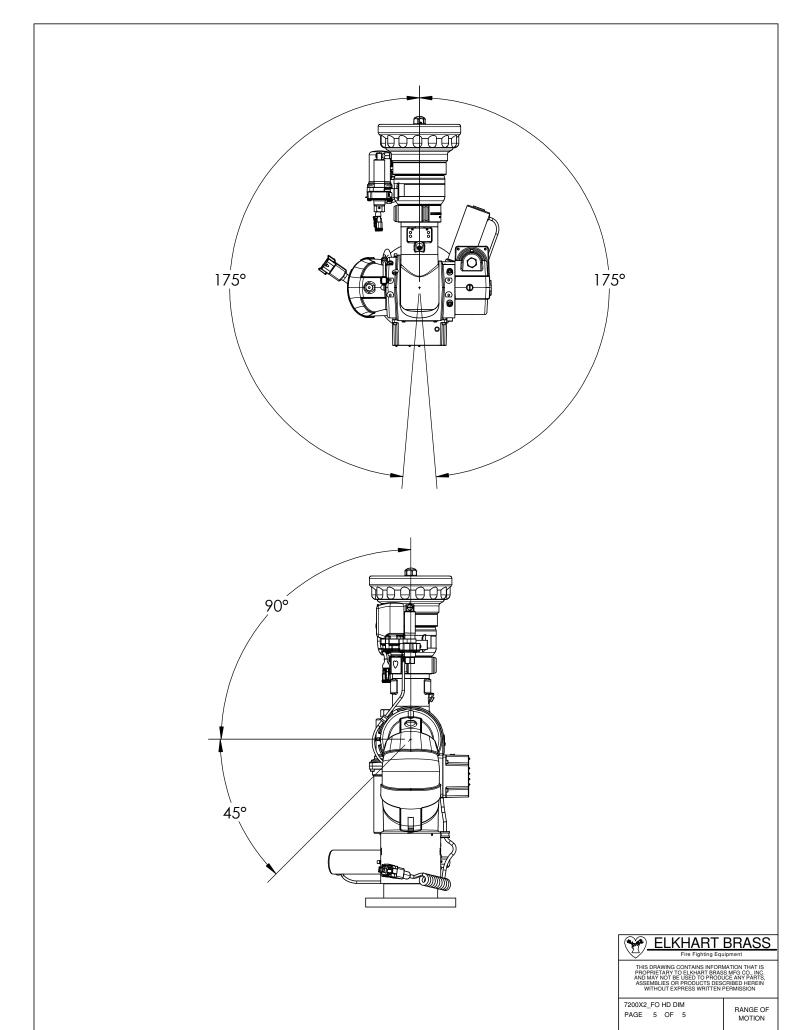

5

BASE DIMENSIONAL





INIS DRAWING CONTAINS INFORMATION THAT IS PROPRIETARY TO ELKHART BRASS MEG CO, INC. AND MAY NOT BE USED TO PRODUCE ANY PARTS, ASSEMBLIES OR PRODUCTS DESCRIBED HEREIN WITHOUT EXPRESS WRITTEN PERMISSION

7200X2\_FO HD DIM PAGE 2 OF 5

BACK VIEW DIMENSIONAL





THIS DRAWING CONTAINS INFORMATION THAT IS PROPRIETARY TO ELKHART BRASS MFG CO. INC. AND MAY NOT BE USED TO PRODUCE ANY PARTS, ASSEMBLIES OR PRODUCTS DESCRIBED HEREIN WITHOUT EXPRESS WRITTEN PERMISSION

7200X2\_FO HD DIM PAGE 3 OF 5

TOP VIEW DIMENSIONAL





THIS DRAWING CONTAINS INFORMATION THAT IS PROPRIETARY TO ELKHART BRASS MFG CO, INC. AND MAY NOT BE USED TO PRODUCE ANY PARTS, ASSEMBLIES OR PRODUCTS DESCRIBED HEREIN WITHOUT EXPRESS WRITTEN PERMISSION

7200X2\_FO HD DIM PAGE 4 OF 5

SIDE VIEW DIMENSIONAL



Ver. 1.0