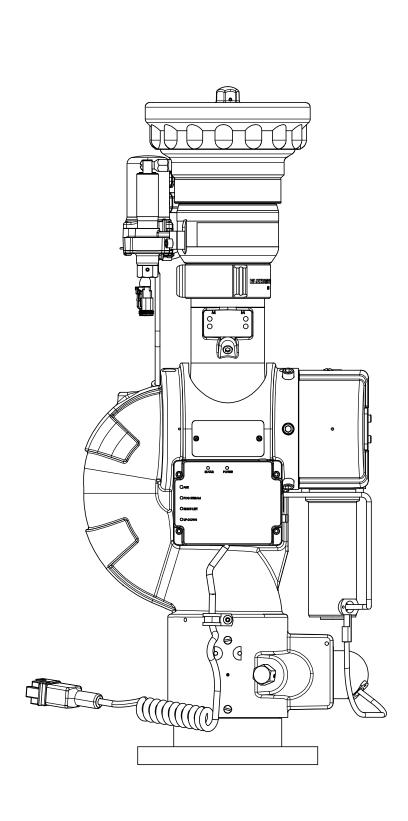

7200X2\_FO HD DIM PAGE 2 OF 5

BACK VIEW DIMENSIONAL

THIS DRAWING CONTAINS INFORMATION THAT IS PROPRIETARY TO ELKHART BRASS MFG CO. INC. AND MAY NOT BE USED TO PRODUCE ANY PARTS, ASSEMBLIES OR PRODUCTS DESCRIBED HEREIN WITHOUT EXPRESS WRITTEN PERMISSION