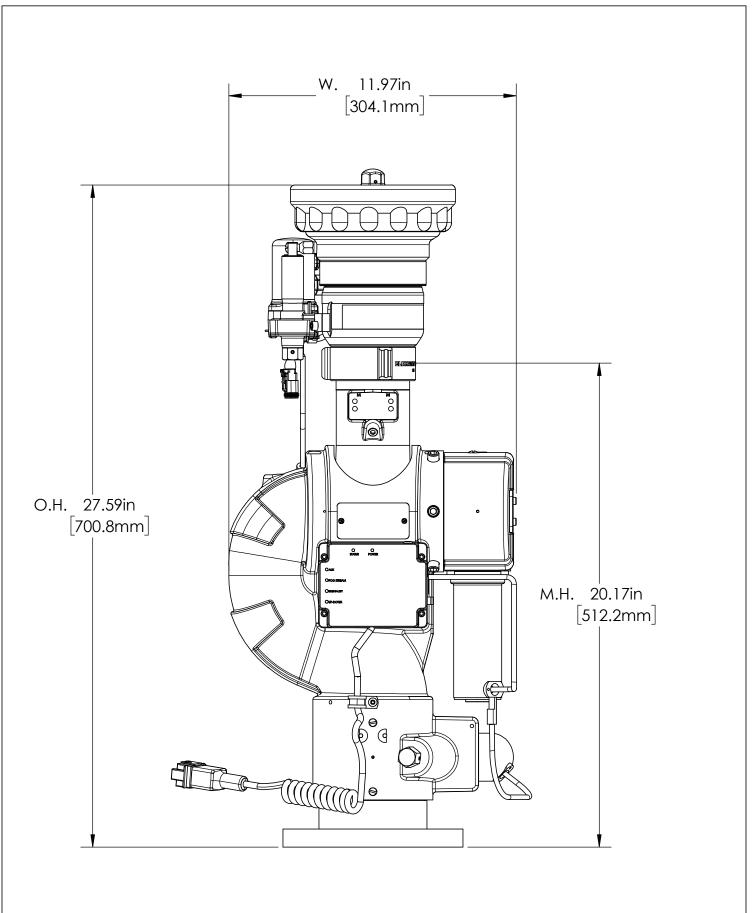

THIS DRAWING CONTAINS INFORMATION THAT IS PROPRIETARY TO ELIKHART BRASS MFG CO., INC. AND MAY NOT BE USED TO PRODUCE ANY PARTS, ASSEMBLIES OR PRODUCTS DESCRIBED HEREIN WITHOUT EXPRESS WRITTEN PERMISSION

7200X2\_FO HD DIM PAGE 1 OF 5

BASE DIMENSIONAL





INIS DRAWING CONTAINS INFORMATION THAT IS PROPRIETARY TO ELKHART BRASS MEG CO, INC. AND MAY NOT BE USED TO PRODUCE ANY PARTS, ASSEMBLIES OR PRODUCTS DESCRIBED HEREIN WITHOUT EXPRESS WRITTEN PERMISSION

7200X2\_FO HD DIM PAGE 2 OF 5

BACK VIEW DIMENSIONAL





THIS DRAWING CONTAINS INFORMATION THAT IS PROPRIETARY TO ELKHART BRASS MFG CO. INC. AND MAY NOT BE USED TO PRODUCE ANY PARTS, ASSEMBLIES OR PRODUCTS DESCRIBED HEREIN WITHOUT EXPRESS WRITTEN PERMISSION

7200X2\_FO HD DIM PAGE 3 OF 5

TOP VIEW DIMENSIONAL





THIS DRAWING CONTAINS INFORMATION THAT IS PROPRIETARY TO ELKHART BRASS MFG CO, INC. AND MAY NOT BE USED TO PRODUCE ANY PARTS, ASSEMBLIES OR PRODUCTS DESCRIBED HEREIN WITHOUT EXPRESS WRITTEN PERMISSION

7200X2\_FO HD DIM PAGE 4 OF 5

SIDE VIEW DIMENSIONAL



Ver. 1.0