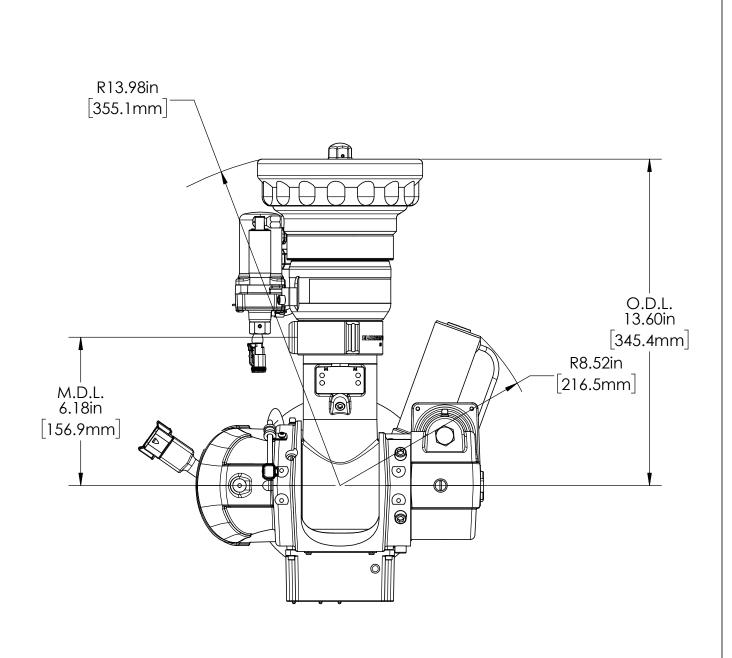

THIS DRAWING CONTAINS INFORMATION THAT IS PROPRIETARY TO ELIKHART BRASS MFG CO., INC. AND MAY NOT BE USED TO PRODUCE ANY PARTS, ASSEMBLIES OR PRODUCTS DESCRIBED HEREIN WITHOUT EXPRESS WRITTEN PERMISSION

7200X2\_FO HD DIM PAGE 1 OF 5

BASE DIMENSIONAL





INIS DRAWING CONTAINS INFORMATION THAT IS PROPRIETARY TO ELKHART BRASS MEG CO, INC. AND MAY NOT BE USED TO PRODUCE ANY PARTS, ASSEMBLIES OR PRODUCTS DESCRIBED HEREIN WITHOUT EXPRESS WRITTEN PERMISSION

7200X2\_FO HD DIM PAGE 2 OF 5

BACK VIEW DIMENSIONAL





THIS DRAWING CONTAINS INFORMATION THAT IS PROPRIETARY TO ELKHART BRASS MFG CO. INC. AND MAY NOT BE USED TO PRODUCE ANY PARTS, ASSEMBLIES OR PRODUCTS DESCRIBED HEREIN WITHOUT EXPRESS WRITTEN PERMISSION

7200X2\_FO HD DIM PAGE 3 OF 5

TOP VIEW DIMENSIONAL





THIS DRAWING CONTAINS INFORMATION THAT IS PROPRIETARY TO ELKHART BRASS MFG CO, INC. AND MAY NOT BE USED TO PRODUCE ANY PARTS, ASSEMBLIES OR PRODUCTS DESCRIBED HEREIN WITHOUT EXPRESS WRITTEN PERMISSION

7200X2\_FO HD DIM PAGE 4 OF 5

SIDE VIEW DIMENSIONAL



Ver. 1.0