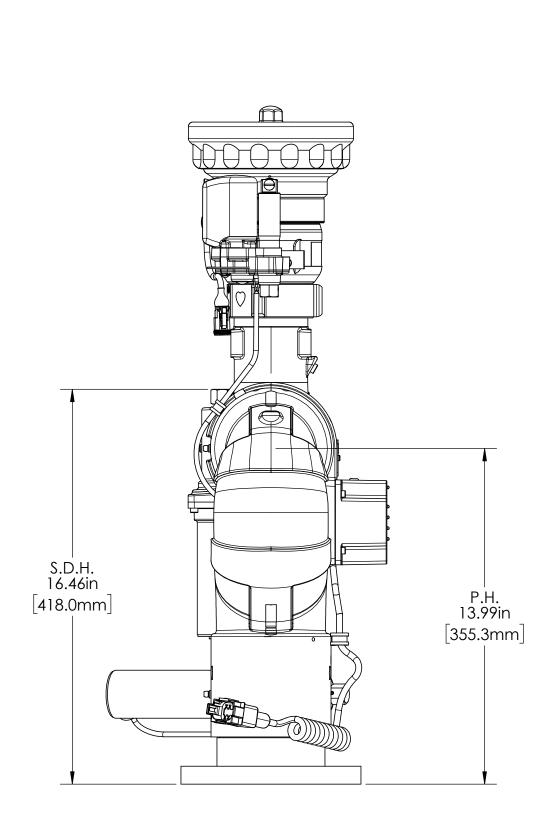

7200X2\_FO HD DIM PAGE 2 OF 5

BACK VIEW DIMENSIONAL

THIS DRAWING CONTAINS INFORMATION THAT IS PROPRIETARY TO ELKHART BRASS MFG CO. INC. AND MAY NOT BE USED TO PRODUCE ANY PARTS, ASSEMBLIES OR PRODUCTS DESCRIBED HEREIN WITHOUT EXPRESS WRITTEN PERMISSION